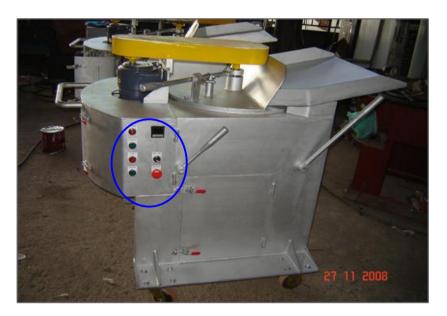

#### nttp://www.sintai-corp.

This panel position set on side of mini MRM body

1. CONTROL PANEL FOR OPERATION AND LAMP DISPLAY