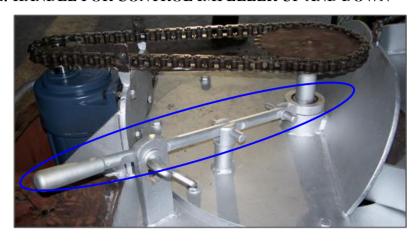

#### 4. HANDLE FOR CONTROL IMPELLER UP AND DOWN

❖ Handle Down → Impeller Up

❖ In Case of Drain Aluminium : Move Handle Little Down (Impeller Slightly Up)

❖ In Case of Drain Dross : Move Handle Maximum Down (Impeller Maximum Up)