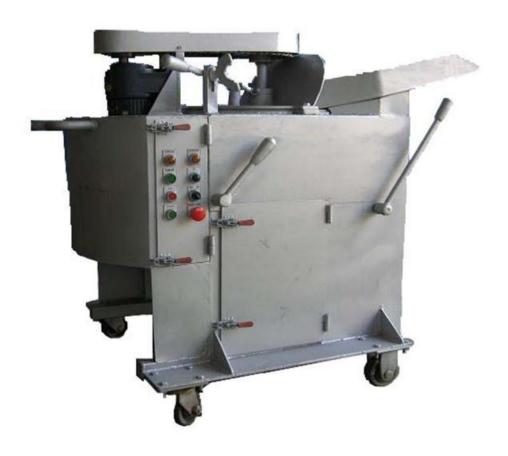

## MINI METAL RECYCLE MACHINE (MINI MRM)

1. <u>MINI MRM DIMENSIONS</u> : 1200 MM. ×1500 MM. ×800 MM.

#### nttp://www.sintai-corp.

This panel position set on side of mini MRM body

1. CONTROL PANEL FOR OPERATION AND LAMP DISPLAY