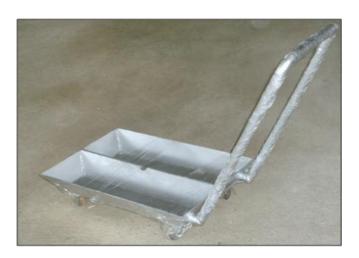

## 6. LIQUID ALUMINIUM & DROSS RECEIVED PUSHCART

6.1 Liquid Aluminium Received Pushcart

6.2 Dross Received Pushcart