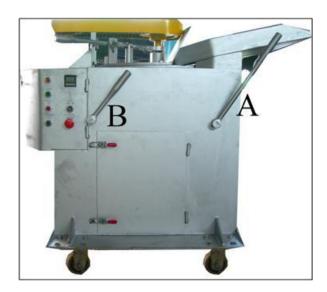

#### 5. HANDLE FOR CLOSE AND LOCK LOWER COVER

Handle "A": This Handle for closing lower cover after pouring dross out

Handle "B": This Handle for lock lower cover after closing its by Handle "A"