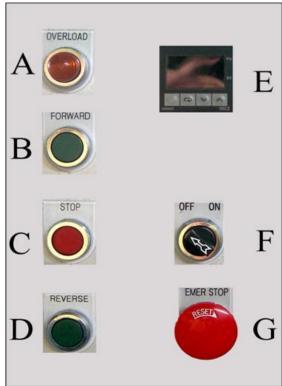

## Control Panel Details

A: Pilot lamp for motor overload

B: Push botton for forward impeller

C: Push botton for stop impeller

D: Push botton for reverse impeller

E: Heater temperature controller

F: Heater selector switch "On - Off"

G: Emergency stop